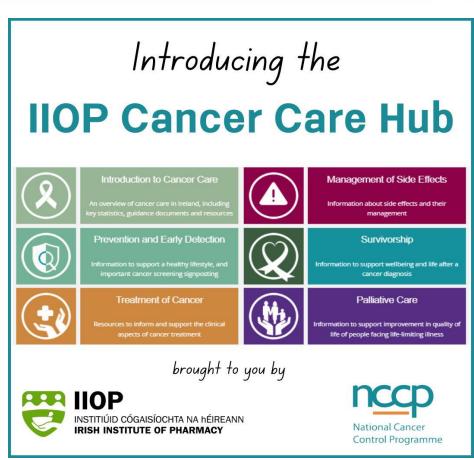

The content within the Hub has been organised into **six main pillars** which reflect **the cancer care continuum**:

- Introduction to Cancer Care
- Prevention and Early Detection
- 3. Treatment of Cancer
- 4. Management of Side Effects
- 5. Survivorship
- 6. Palliative Care